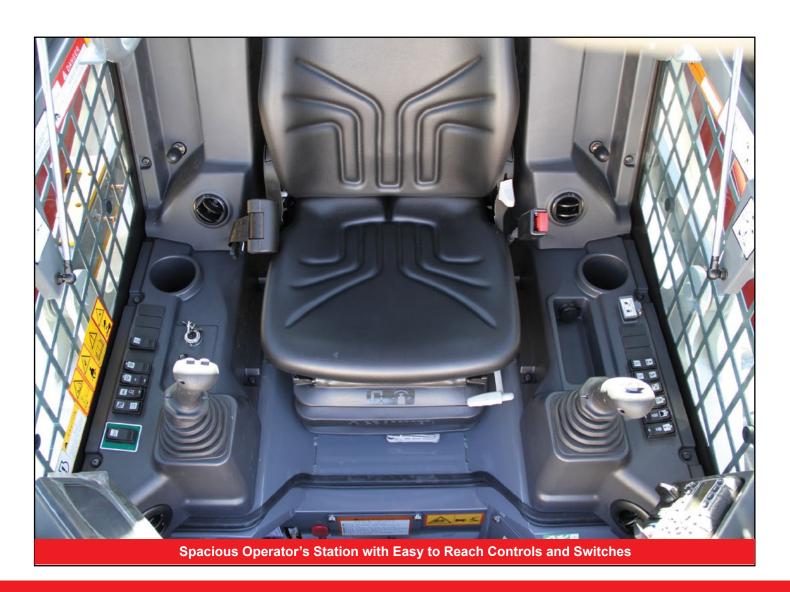

#### **OPERATOR'S STATION**

- Tilt-up Operator's Station
- Deluxe High Back Adjustable Suspension Seat
- Rear Pivoting Seat Bar with Integrated Arm Rests
- Retractable 2" Seat Belt
- ROPS/FOPS Level I
- FOPS Level II Roof Guard Kit (optional)
- Polycarbonate Front Door (Cab optional)\*
- Pressurized Cab with Roll-up Door, Air Conditioning, Heat, Defrost, Front Wiper and AM/FM/MP3 Radio (Cab Only)
- Rear Wiper (Cab Standard Equipment in Europe Only)
- 3 Point Seat Belt (optional)