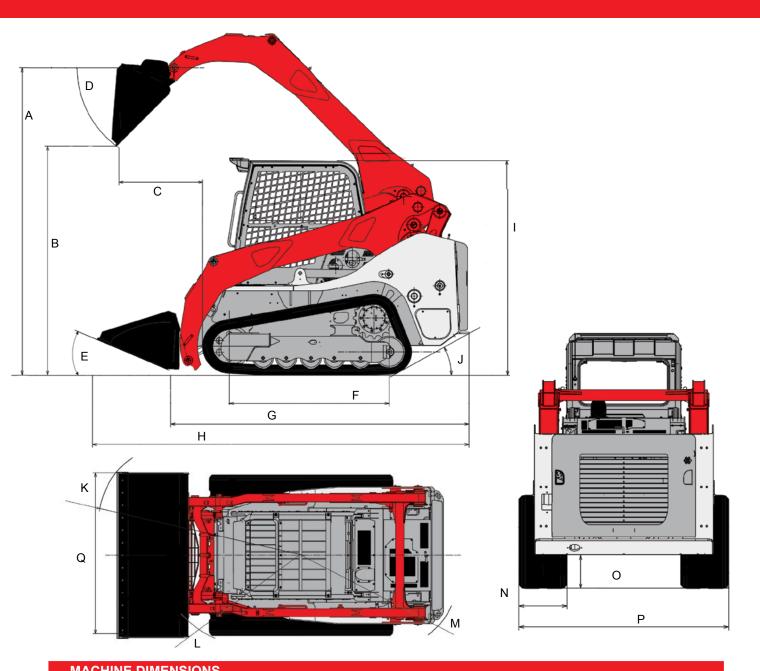

# **TL12V-2 Compact Track Loader**

| 3,300 mm |
|----------|
| 2,460 mm |
| 925 mm   |
| 45°      |
| 30°      |
| 1,715 mm |
| 3,205 mm |
| 4,045 mm |
| 2,330 mm |
| 2,380 mm |
| 30°      |
| 2,505 mm |
| 1,610 mm |
| 1,850 mm |
| 450 mm   |
| 320 mm   |
| 1,960 mm |
| 2,030 mm |
|          |