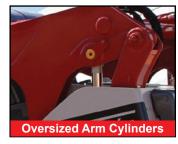

Performance features include massive loader arms, oversized arm cylinders and pins, rear bumper with integrated tie downs, high capacity cooling module, and LED lights on the front and rear of the machine. The TL12V-2's interior includes an updated overhead door design, redesigned foot throttle, precision pilot controls, backlit rocker switches, convenient cup holders, and a deluxe high back suspension seat for those long hours on the jobsite.