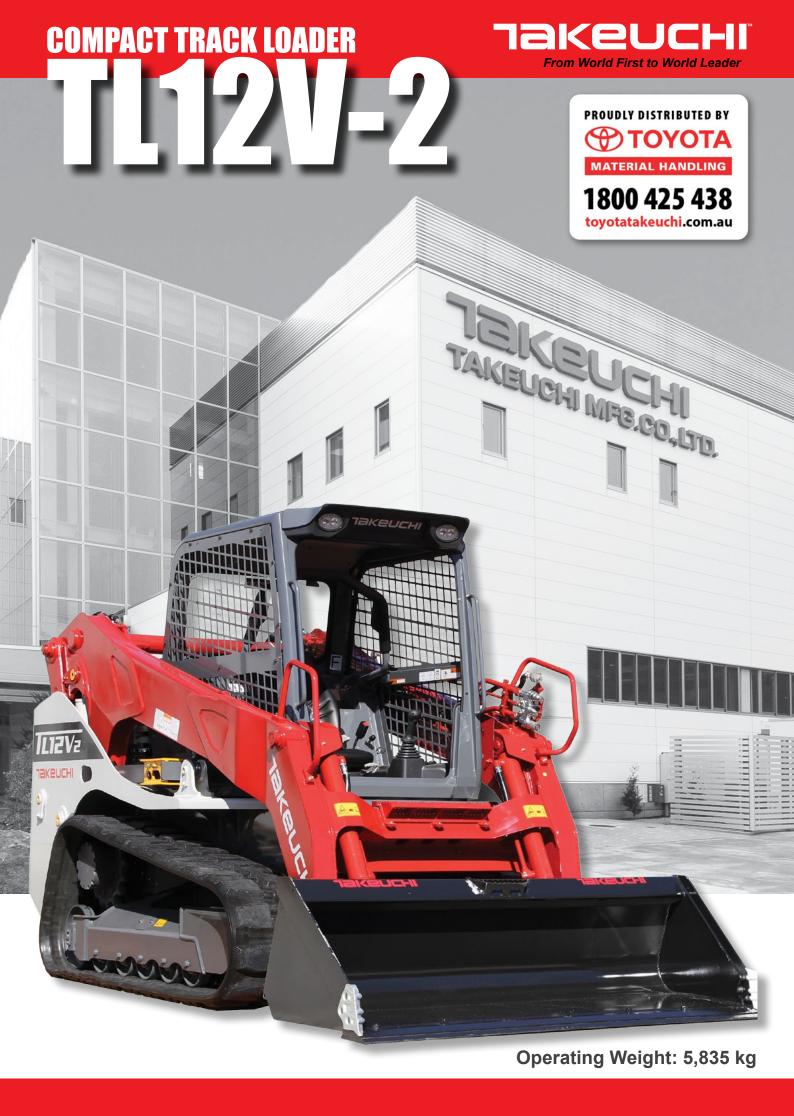

#### **HYDRAULIC & WORKING EQUIPMENT**

- High Lift Vertical Arm Design
- Lower Front Cross Member
- Cushioned Arm Cylinders
- Arm Float with Detent
- Hydraulic Joysticks Controls
- Proportional Auxiliary Controls with Detent
- Pressure Relieving Flat Faced Coupler Body
- Hydraulic Self Leveling (ON/OFF)
- Mechanical Quick Hitch
- 14-Pin Connector with Push Button Control (optional)
- Hydraulic Quick Hitch (optional)
- High Flow Auxiliary Hydraulics 153.0 L/min (optional)
- Secondary Auxiliary Circuit 88.0 L/min (optional)
- Ride Control (optional)
- Control Pattern Change Valve (ISO or H) (optional)
- Manual Parking Brake (optional)