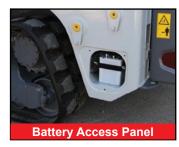

#### **HYDRAULIC & WORKING EQUIPMENT**

- High Lift Vertical Arm Design
- Lower Front Cross Member
- Cushioned Arm Cylinders
- Arm Float with Detent
- Hydraulic Joysticks Controls
- Proportional Auxiliary Controls with Detent
- Pressure Relieving Flat Faced Coupler Body
- Hydraulic Self Leveling (ON/OFF)
- Mechanical Quick Hitch
- 14-Pin Connector with Push Button Control (optional)
- Hydraulic Quick Hitch (optional)
- High Flow Auxiliary Hydraulics 153.0 L/min (optional)
- Secondary Auxiliary Circuit 88.0 L/min (optional)
- Ride Control (optional)
- Control Pattern Change Valve (ISO or H) (optional)
- Manual Parking Brake (optional)