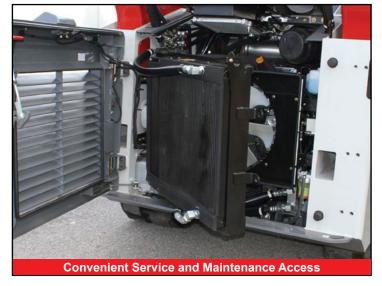

#### **ENGINE**

- EU Stage V / EPA Tier 4 Emission Compliant
- Turbocharged and Intercooled
- DOC+DPF+SCR Exhaust After Treatment
- Active Power Control Power Management System
- ECO Modes
- Foot Throttle Control
- Automatic Fuel Bleed System
- Extended Life Coolant
- High Capacity Radiator, Hydraulic Oil Cooler and Intercooler Mounted Side-by-Side on Swing Out Frame
- Double Element, Air Cleaner