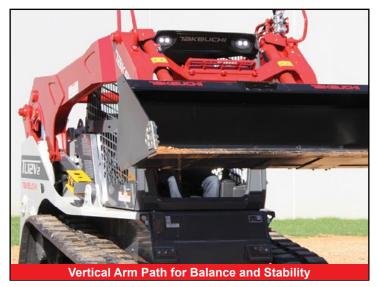

#### **HYDRAULIC & WORKING EQUIPMENT**

- High Lift Vertical Arm Design
- Lower Front Cross Member
- Cushioned Arm Cylinders
- Arm Float with Detent
- Hydraulic Joysticks Controls
- Proportional Auxiliary Controls with Detent
- Pressure Relieving Flat Faced Coupler Body
- Hydraulic Self Leveling (ON/OFF)
- Mechanical Quick Hitch
- 14-Pin Connector with Push Button Control (optional)
- Hydraulic Quick Hitch (optional)
- High Flow Auxiliary Hydraulics 153.0 L/min (optional)
- Secondary Auxiliary Circuit 88.0 L/min (optional)
- Ride Control (optional)
- Control Pattern Change Valve (ISO or H) (optional)
- Manual Parking Brake (optional)