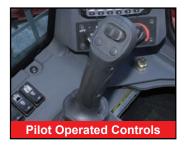

#### **ELECTRICAL**

- 12 volt System with 80 amp Alternator
- Heavy Duty, Quick Access Battery
- LED Work Lights, Front and Rear
- 5.7" Color Multi-Informational Display with Rear View Camera
- Sealed Rocker Switches
- Back-up Alarm
- Horn
- TFM (Takeuchi Fleet Management; GPS)\*