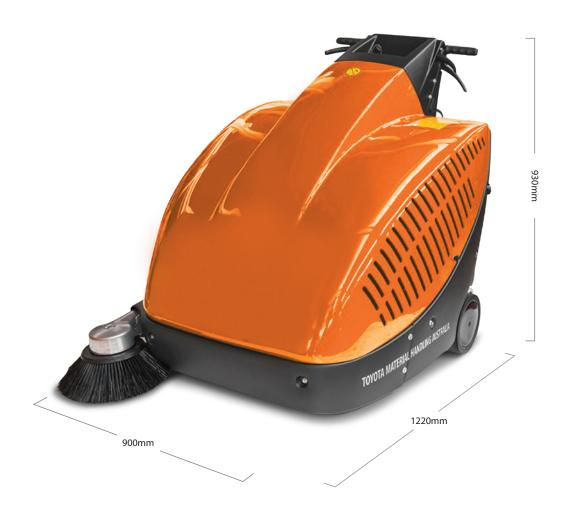

## **SP850B WALK BEHIND SWEEPER**

|                         | SP850 B             |
|-------------------------|---------------------|
| Cleaning capacity       | 3700 m²/h           |
| Power Source            | DC Electrical       |
| Sweeping path           | 860mm               |
| Waste hopper            | 65 litres           |
| Autonomy                | 3 hours             |
| Filter area             | 3.2m <sup>2</sup>   |
| System voltage          | 12v x 140Ah         |
| Power                   | 600w                |
| Battery charger         | On board 240V – 10A |
| DIMENSIONS              |                     |
| Length x width x height | 1220 x 900 x 930mm  |