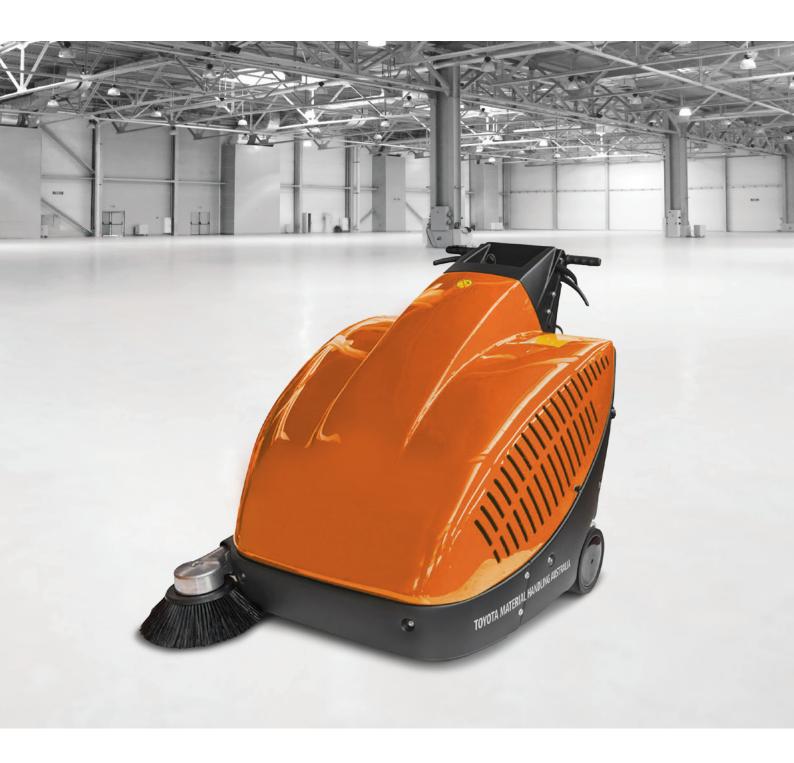

## **SP850B WALK BEHIND SWEEPER**

Battery powered walk behind sweeper with internal charger is designed for smaller areas in shops, small warehouses and manufacturing applications. Built on a strong steel chassis, it is easy to maintain and has a low cost of ownership.