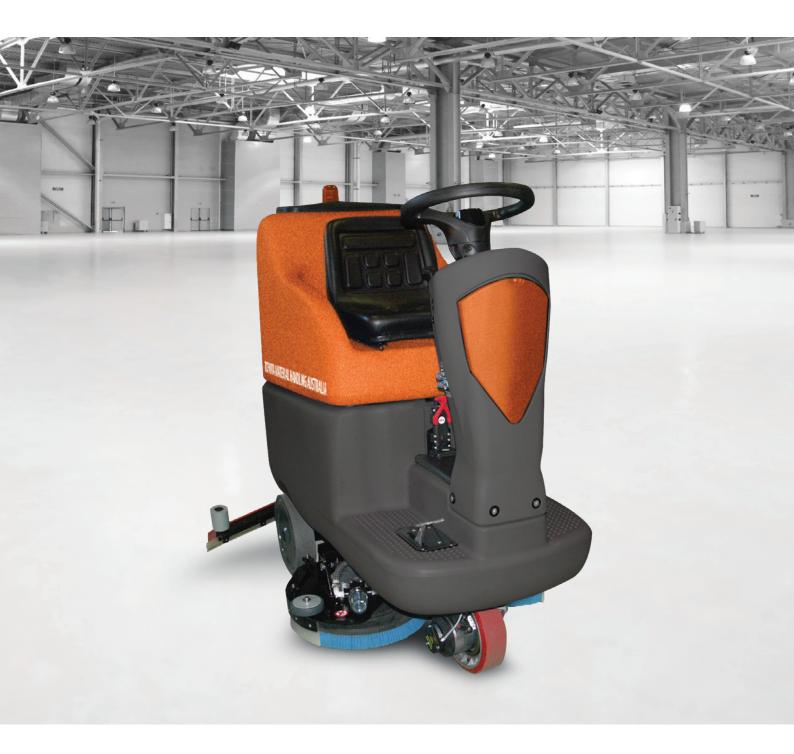

Battery electric powered ride on scrubber dryer is compact and designed for mid to large industrial and commercial food grade applications. The unit is very strong and constructed of high grade injection moulded plastic. The unit has a three wheel configuration and is very maneuverable for its size and easy to maintain. The unit also has exceptional scrubbing power and drying action for its size.