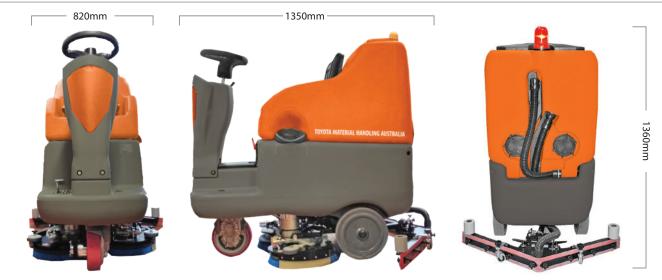

## ECOSMILE 85B RIDE ON SCRUBBER DRYER

|                           | ECOSMILE 85B        |
|---------------------------|---------------------|
| Effective scrubbing width | 850mm               |
| Squeegee width            | 1120mm              |
| Maximum coverage per hour | 5000m²/h            |
| Maximum run time          | 5h                  |
| Solution tank capacity    | 150 litres          |
| Recovery tank capacity    | 150 litres          |
| Drive                     | Front wheel         |
| Travel speed              | 0 - 6km/h           |
| Maximum gradient          | 10%                 |
| Vacuum                    | 150mBr              |
| Brush head pressure       | 51kg                |
| Noise level               | 74dB                |
| Turning circle            | 1720mm              |
| SYSTEM SPI                | CIFICATIONS         |
| Vacuum motor              | 750w                |
| Drive motor               | 500w                |
| Brush motor               | 2 x 400w            |
| Power supply              | 48vdc               |
| Batteries                 | 4 x 12v - 157Ah     |
| DIME                      | NSIONS              |
| Length x width x height   | 1350 x 820 x 1360mm |
| Brush diameter            | 2 x ø410mm          |
| Empty machine weight      | 170kg               |
| Battery weight            | 4 x 37kg            |
|                           |                     |