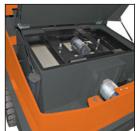

Battery powered ride on sweeper with hydrostatic drive and low maintenance synthetic bag filter is designed for small to medium indoor and outdoor warehouse and manufacturing applications. The S34B has a strong steel frame and is easy to maintain with a hydraulic operated waste hopper and is also available in LPG and Diesel for longer run times. P.O.A.