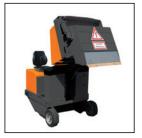

## **S34B RIDE ON SWEEPER**

Battery powered ride on sweeper with hydrostatic drive and low maintenance synthetic bag filter is designed for small to medium indoor and outdoor warehouse and manufacturing applications. The S34B has a strong steel frame and is easy to maintain with a hydraulic operated waste hopper and is also available in LPG and Diesel for longer run times. P.O.A.