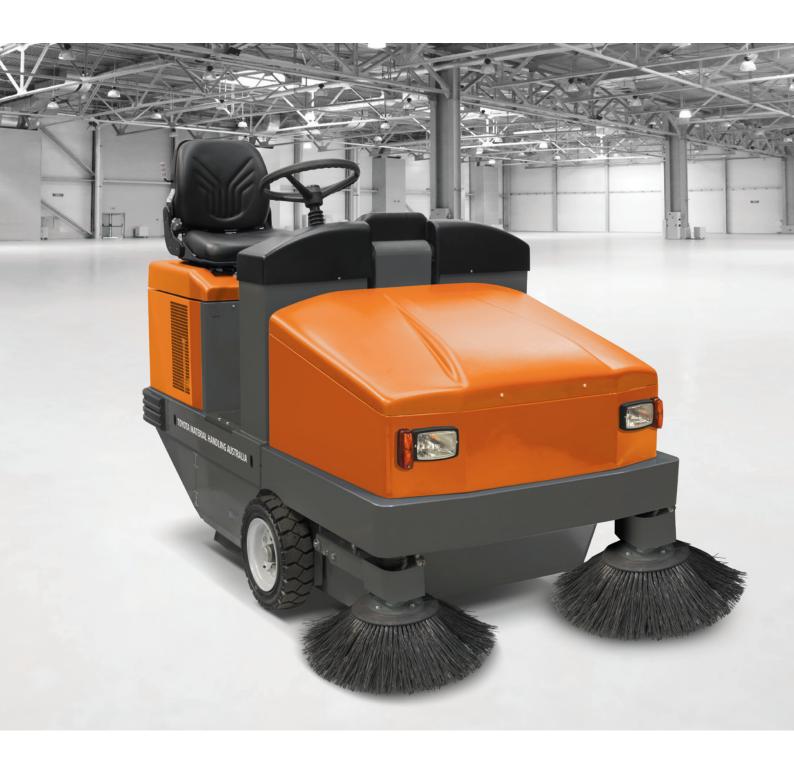

## **S34B RIDE ON SWEEPER**

Battery powered ride on sweeper with hydrostatic drive and low maintenance synthetic bag filter is designed for small to medium indoor and outdoor warehouse and manufacturing applications. The S34B has a strong steel frame and is easy to maintain with a hydraulic operated waste hopper and is also available in LPG and Diesel for longer run times. P.O.A.