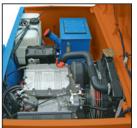

Battery powered ride on sweeper with hydrostatic drive and low maintenance synthetic bag filter is designed for small to medium indoor and outdoor warehouse and manufacturing applications. The S34B has a strong steel frame and is easy to maintain with a hydraulic operated waste hopper and is also available in LPG and Diesel for longer run times. P.O.A.