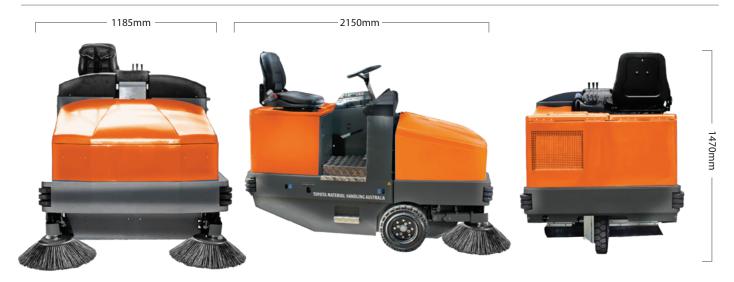

## **S34B RIDE ON SWEEPER**

|                               | S34B                 |
|-------------------------------|----------------------|
| Cleaning path 1 brush         | 1150mm               |
| Cleaning path 2 brushes (OPT) | 1450mm               |
| Max coverage per hour         | 10000m²/h            |
| Max run time                  | 6 hours              |
| Waste hopper capacity         | 230 litres           |
| Dumping height                | 1340mm               |
| Filter type                   | Synthetic bag        |
| Filtering surface             | 7m²                  |
| Max speed                     | 7 km/h               |
| Gradient                      | 12%                  |
| Sound level                   | 80dB                 |
| Turning circle                | 1630mm               |
| SYSTEM SPECIFICATIONS         |                      |
| Vacuum motor                  | 250w                 |
| Central brush motor           | Hydraulic            |
| Side brush motor              | Hydraulic            |
| System voltage                | 36vdc                |
| Battery                       | 6 x 6v 330 Amp       |
| DIMENSIONS                    |                      |
| Length x width x height       | 2150 x 1185 x 1470mm |
| Central brush                 | ø300 x 870mm         |
| Side brush                    | ø500mm               |
| Weight (without batteries)    | 755kg                |
| Battery weight                | 366kg                |