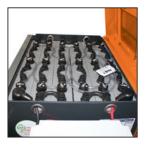

## **S34B RIDE ON SWEEPER**

|                               | S34B                 |
|-------------------------------|----------------------|
| Cleaning path 1 brush         | 1150mm               |
| Cleaning path 2 brushes (OPT) | 1450mm               |
| Max coverage per hour         | 10000m²/h            |
| Max run time                  | 6 hours              |
| Waste hopper capacity         | 230 litres           |
| Dumping height                | 1340mm               |
| Filter type                   | Synthetic bag        |
| Filtering surface             | 7m²                  |
| Max speed                     | 7 km/h               |
| Gradient                      | 12%                  |
| Sound level                   | 80dB                 |
| Turning circle                | 1630mm               |
| SYSTEM SPECIFICATIONS         |                      |
| Vacuum motor                  | 250w                 |
| Central brush motor           | Hydraulic            |
| Side brush motor              | Hydraulic            |
| System voltage                | 36vdc                |
| Battery                       | 6 x 6v 330 Amp       |
| DIMENSIONS                    |                      |
| Length x width x height       | 2150 x 1185 x 1470mm |
| Central brush                 | ø300 x 870mm         |
| Side brush                    | ø500mm               |
| Weight (without batteries)    | 755kg                |
| Battery weight                | 366kg                |