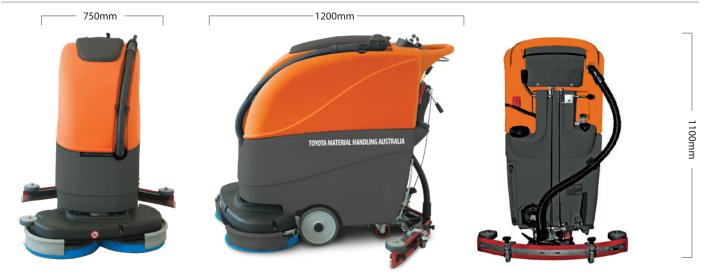

## ECOSMALL 70B WALK BEHIND SCRUBBER DRYER

|                           | ECOSMALL 70B        |
|---------------------------|---------------------|
| Effective scrubbing width | 700mm               |
| Squeegee width            | 920mm               |
| Maximum coverage per hour | 3450m²/h            |
| Maximum run time          | 4h                  |
| Solution tank capacity    | 70 litres           |
| Recovery tank capacity    | 70 litres           |
| Travel speed              | 0 - 5km/h           |
| Maximum gradient          | 10%                 |
| Vacuum                    | 145mBr              |
| Brush head pressure       | 30kg                |
| Noise level               | 72dB                |
| SYSTEM SPECIFICATIONS     |                     |
| Vacuum motor              | 350w                |
| Drive motor               | 180w                |
| Brush motor               | 600w                |
| Power supply              | 48vdc               |
| Batteries                 | 4 x 12v - 72a/h     |
| DIMENSIONS                |                     |
| Length x width x height   | 1200 x 750 x 1100mm |
| Brush diameter            | 2 x ø370mm          |
| Empty machine weight      | 92kg                |