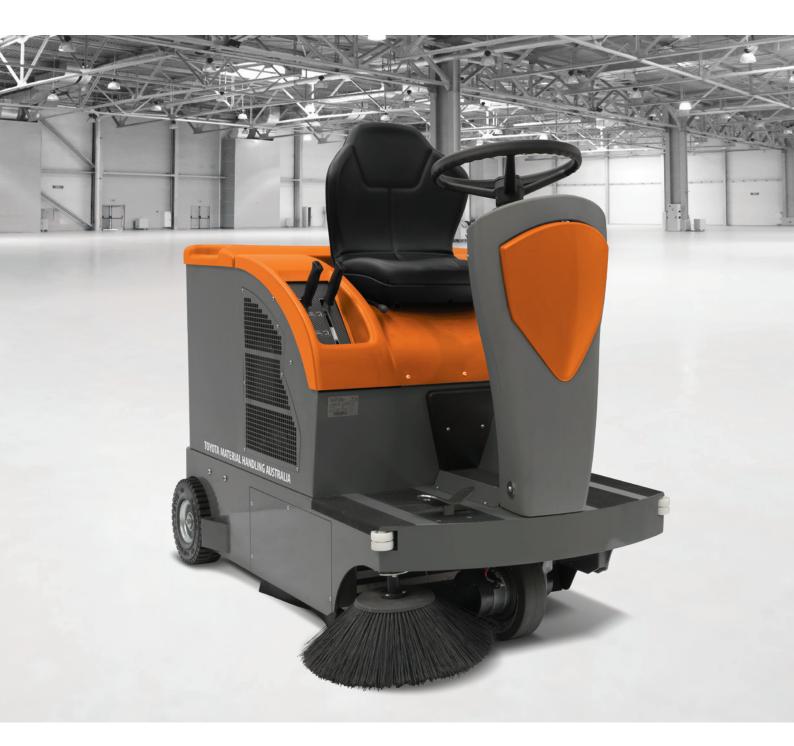

Battery powered low noise ride on sweeper with manual waste hopper as standard. Designed for small indoor and outdoor warehouse applications where a walk behind sweeper is not as efficient. Built on a strong steel chassis with the option of a left-hand brush. P.O.A.