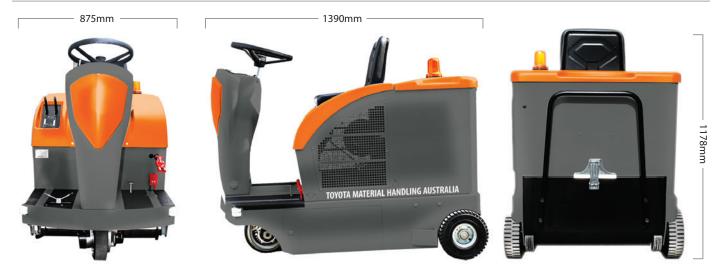

## **S28B RIDE ON SWEEPER**

|                               | S28B                |
|-------------------------------|---------------------|
| Cleaning path 1 brush         | 900mm               |
| Cleaning path 2 brushes (OPT) | 1100mm              |
| Max coverage per hour         | 5000m²/h            |
| Max run time                  | 6 hours             |
| Waste hopper capacity         | 70 litres           |
| Filter capacity               | 6m <sup>2</sup>     |
| Filter type                   | Synthetic bag       |
| Max speed                     | 6 km/h              |
| Gradient                      | 10%                 |
| Sound level                   | 68dB                |
| Turning circle                | 1520mm              |
| SYSTEM SPECIFICATIONS         |                     |
| Vacuum motor                  | 24v / 180w          |
| Central brush motor           | 24v / 650w          |
| Side brush motor              | 24v / 100w          |
| Traction motor                | 24v / 700w          |
| System voltage                | 24vdc               |
| Battery                       | 4 x 6v 330 Amp      |
| DIMENSIONS                    |                     |
| Length x width x height       | 1390 x 875 x 1178mm |
| Central brush                 | ø265 x 700mm        |
| Side brush                    | ø400mm              |
| Weight (without batteries)    | 270kg               |
| Battery weight                | 4 x 43kg            |
| OPTIONAL                      |                     |