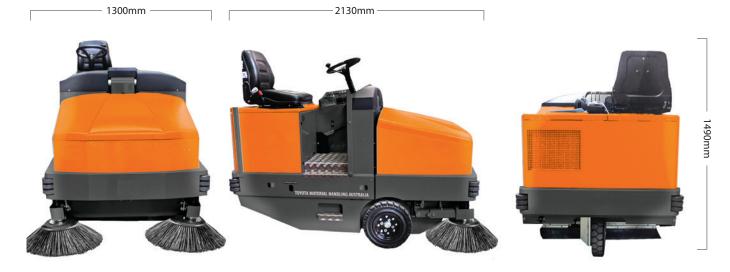

## **S38B LARGE RIDE ON SWEEPER**

|                               | S38 (LPG)            |
|-------------------------------|----------------------|
| Cleaning path 1 brush         | 1300mm               |
| Cleaning path 2 brushes (OPT) | 1540mm               |
| Max coverage per hour         | 16500m²/h            |
| Max run time                  | -                    |
| Waste hopper capacity         | 350 litres           |
| Dumping height                | 1530mm               |
| Filter type                   | Synthetic bag        |
| Filtering surface             | 11m <sup>2</sup>     |
| Max speed                     | 8 km/h               |
| Gradient                      | 15%                  |
| Sound level                   | 85dB                 |
| Turning circle                | 3195mm               |
| SYSTEM SPECIFICATIONS         |                      |
| Vacuum motor                  | 2x 250w              |
| Central brush motor           | Hydraulic            |
| Side brush motor              | Hydraulic            |
| System voltage                | 12vdc                |
| Brand motor                   | 3 Cyl Kubota         |
| DIMENSIONS                    |                      |
| Length x width x height       | 2130 x 1300 x 1490mm |
| Central brush                 | ø320 x 1000mm        |
| Side brush                    | ø550mm               |
| Weight                        | 1050kg               |