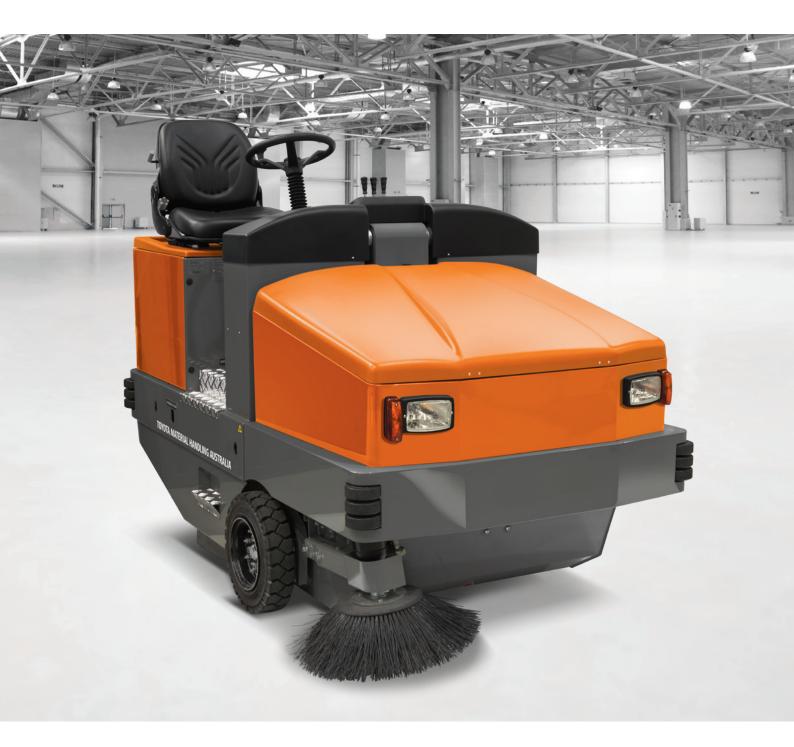

LPG powered (STD) ride on sweeper with hydrostatic drive and low maintenance synthetic bag filter is designed for large indoor and outdoor manufacturing and warehousing spaces including car parks and hard stand areas. The S38 has a strong steel frame and low maintenance synthetic bag filter and is easy to maintain with a hydraulic operated waste hopper and is also available in Battery Electric and Diesel. P.O.A.