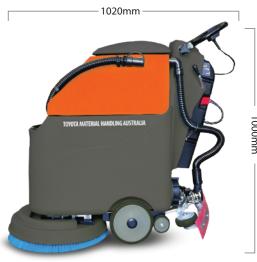

| DIMENSIONS                 |                     |  |
|----------------------------|---------------------|--|
| Length x width x height    | 1020 x 530 x 1000mm |  |
| Brush diameter             | 2x ø240             |  |
| Squeegee                   | 750mm               |  |
| Weight (without batteries) | 75kg                |  |
| Battery weight             | 2 x 26kg            |  |