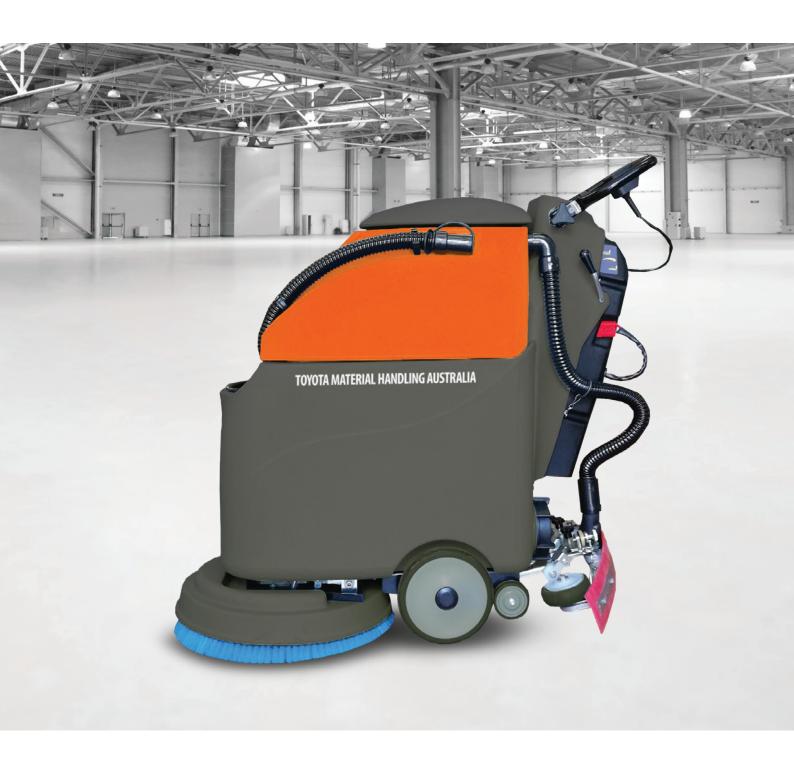

is designed for small to medium commercial and industrial applications. This entry level scrubber dryer is able to negotiate tight aisles and applications. The I18 has excellent scrubbing power and superior vacuum suction for its size.

Battery powered walk behind scrubber dryer