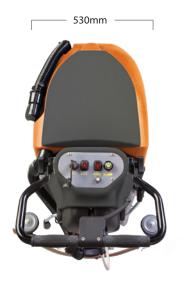

| DIMENSIONS                 |                     |  |
|----------------------------|---------------------|--|
| Length x width x height    | 1020 x 530 x 1000mm |  |
| Brush diameter             | 2x ø240             |  |
| Squeegee                   | 750mm               |  |
| Weight (without batteries) | 75kg                |  |
| Battery weight             | 2 x 26kg            |  |