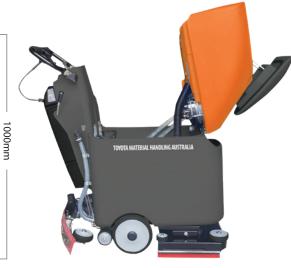

| DIMENSIONS                 |                     |  |
|----------------------------|---------------------|--|
| Length x width x height    | 1020 x 530 x 1000mm |  |
| Brush diameter             | 2x ø240             |  |
| Squeegee                   | 750mm               |  |
| Weight (without batteries) | 75kg                |  |
| Battery weight             | 2 x 26kg            |  |