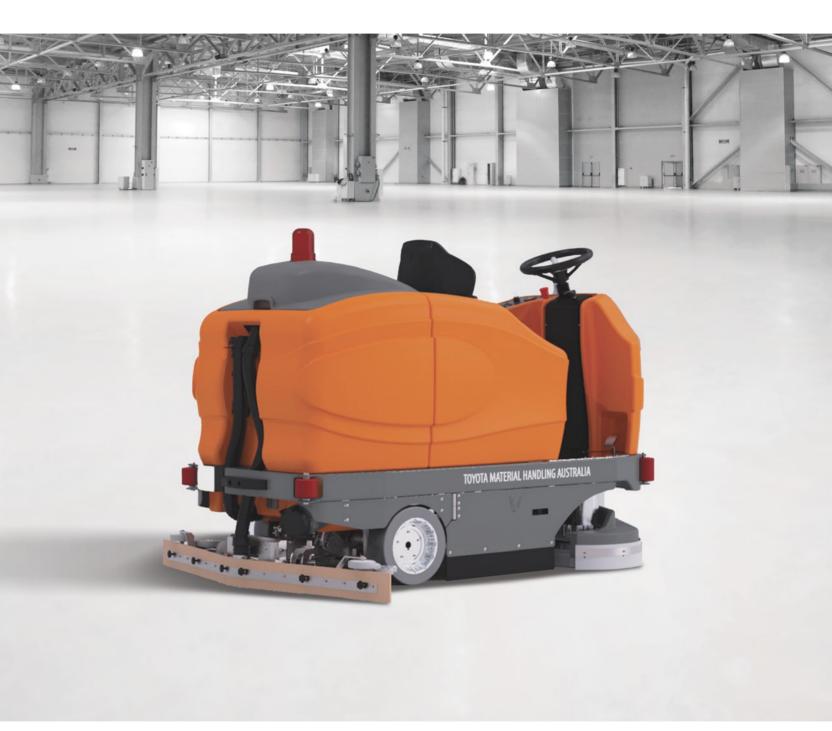

## I 38 UC SCRUBBER DRYER

## I 38 UC SCRUBBER DRYER

| TECHNICAL DATA          |                    |
|-------------------------|--------------------|
| Scrubbing width         | 950mm              |
| Cleaning capacity up to | 5700mq/h           |
| Operating range         | 5h                 |
| Solution tank capacity  | 190 litres         |
| Recovery tank capacity  | 180 litres         |
| Waste tank capacity     | TDB                |
| Sweeping unit           | Electric           |
| Traction                | 2 electric engines |
| Forward speed           | 0-6km/h            |
| Max. slope              | 15%                |
| Water lift              | 166mbar            |
| Brush pressure          | 0-150kg            |
| Noise level             | 70dB               |
| Turning radius          | 2600mm             |

| VOLTAGE                       |                     |
|-------------------------------|---------------------|
| Vacuum motor                  | 2 x 850w            |
| Brush motor                   | 3 x 750w            |
| Traction motor                | 2 x 850w            |
| Voltage                       | 36v                 |
| Batteries                     | 1 x 36v - 375Ah     |
| DIMENSIONS                    |                     |
| Length x width x height       | 1970 x 850 x 1374mm |
| Brush diameter                | 3 x ø330mm          |
| Squeegee width                | 1300mm              |
| Machine weight with batteries | 860kg               |
| Battery weight                | 410kg               |