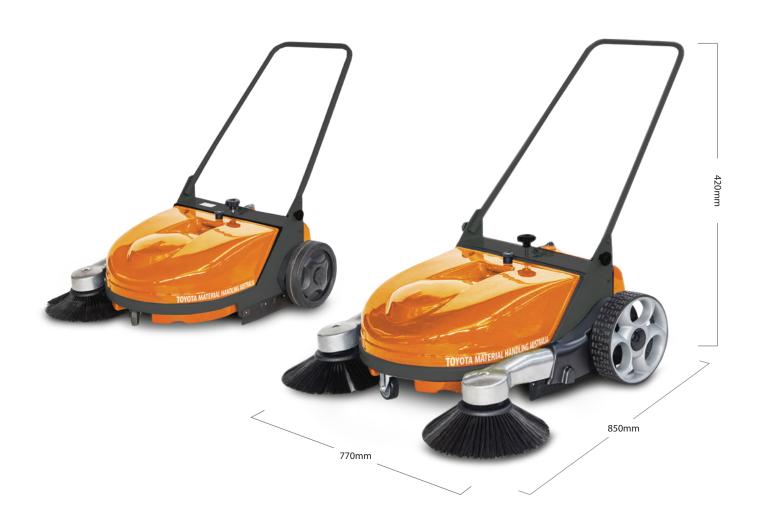

## FLASH 650/950 WALK BEHIND SWEEPERS

|                         | 650 M             | 950 M    |
|-------------------------|-------------------|----------|
| Cleaning capacity       | 1500 m²/h         | 2200m²/h |
| Sweeping path           | 650mm             | 950mm    |
| Waste hopper            | 30 litres         |          |
| DIMENSIONS              |                   |          |
| Length x width x height | 850 x 770 x 420mm |          |
| Weight                  | 30kg              | 35g      |