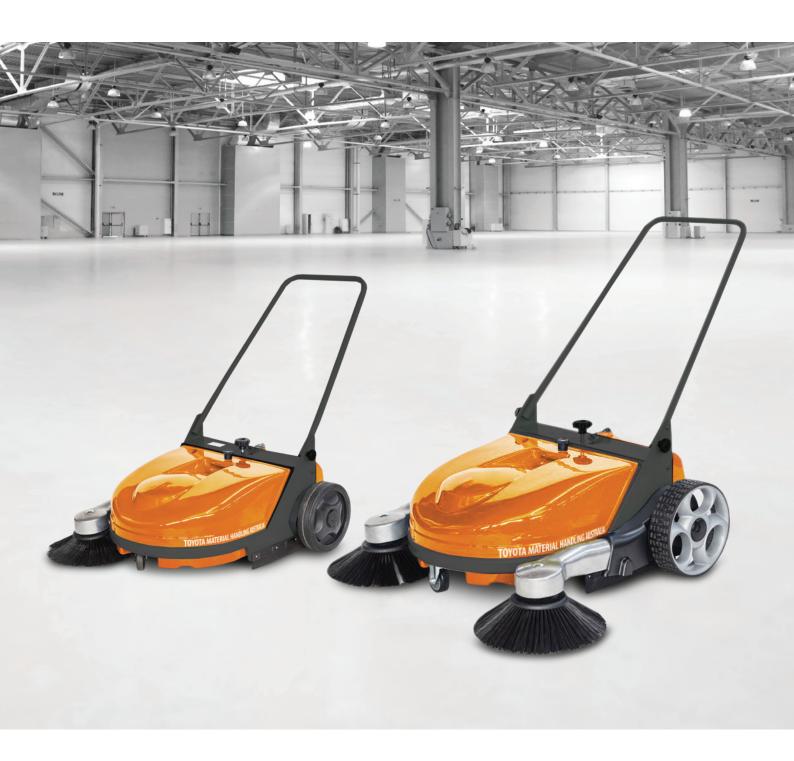

The Flash range of pedestrian sweepers have been designed for ease of use and the operator in mind. Ideal for small to medium indoor and outdoor surfaces. Built from high quality steel and powder coated the Flash 650 and 950 models are an ideal solution and user friendly.