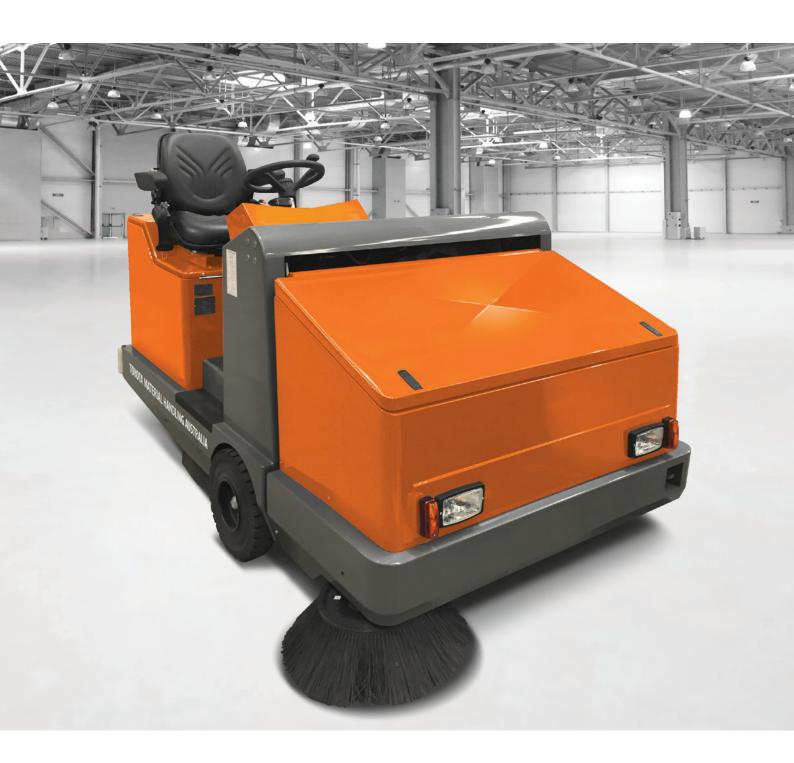

## **S48B LPG LARGE RIDE ON SWEEPER**

LPG powered (STD) ride on sweeper with hydrostatic drive and large low maintenance synthetic bag filter is designed for the larger type indoor and outdoor warehousing / logistics and manufacturing applications including car parks and hard stand areas up to 25,000m2. The S48 has a strong steel frame and is easy to maintain with a large capacity hydraulic operated waste hopper and is also available in Diesel. P.O.A.