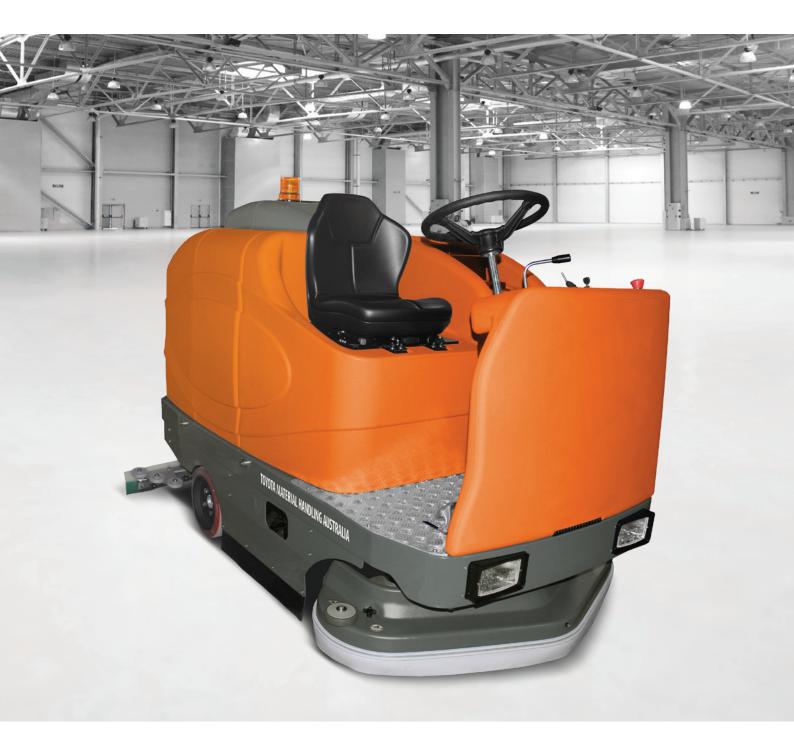

The I42 scrubber dryer is standard with battery electric power and also available in LPG. Designed for the larger indoor and outdoor commercial and warehousing / industrial applications, the unit is heavy duty with large solution and recovery tank capacities allowing for longer run times.