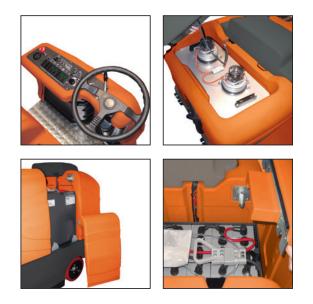

## **I42 RIDE ON SCRUBBER DRYER**

|                           | I42BE                | I42LPG             |
|---------------------------|----------------------|--------------------|
| Effective scrubbing width | 1250mm               |                    |
| Squeegee width            | 1470mm               |                    |
| Brushing unit             | Electric             | Hydraulic          |
| Max coverage per hour     | 15-2000 m²/h         |                    |
| Maximum run time          | 6h                   | -                  |
| Solution tank capacity    | 260 litres           |                    |
| Recovery tank capacity    | 260 litres           |                    |
| Drive (rear)              | 2 electric motors    | 2 hydraulic motors |
| Travel speed              | 0 - 8km/h            |                    |
| Maximum gradient          | 13%                  |                    |
| Vacuum                    | 166mBr               |                    |
| Brush head pressure       | 0 - 150kg            |                    |
| Noise level               | 70dB                 | 85dB               |
| Turning circle            | 2900mm               |                    |
| SYSTEM SPECIFICATIONS     |                      |                    |
| Vacuum motor              | 2 x 850w             |                    |
| Power supply              | Electric             | 3 Cyl Kubota       |
| Brush motor               | 3x 750w              | 3x 80 C hydraulic  |
| Drive motor               | 2x 750w              | 2x 160 C hydraulic |
| Drive batteries           | 36v - 625A/h         | -                  |
| Battery charger           | 36v - 60A 240V - 10A | -                  |
| DIMENSIONS                |                      |                    |
| Length x width x height   | 2100 x 1300 x 1400mm |                    |
| Brush diameter            | 3 x ø380mm           |                    |
| Empty machine weight      | 500kg                | 850kg              |
| Battery weight            | 650kg                | 15kg               |

The I42 scrubber dryer is standard with battery electric power and also available in LPG. Designed for the larger indoor and outdoor commercial and warehousing / industrial applications, the unit is heavy duty with large solution and recovery tank capacities allowing for longer run times.