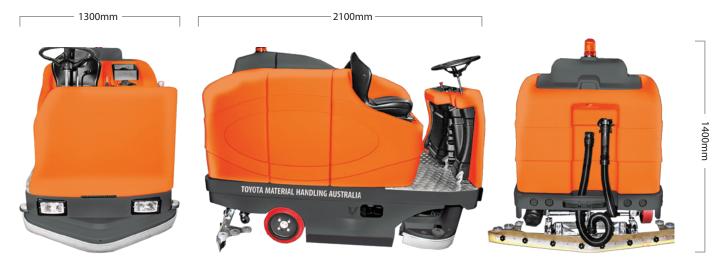

## **I42 RIDE ON SCRUBBER DRYER**

|                           | I42BE                | I42LPG             |
|---------------------------|----------------------|--------------------|
| Effective scrubbing width | 1250mm               |                    |
| Squeegee width            | 1470mm               |                    |
| Brushing unit             | Electric             | Hydraulic          |
| Max coverage per hour     | 15-2000 m²/h         |                    |
| Maximum run time          | 6h                   | -                  |
| Solution tank capacity    | 260 litres           |                    |
| Recovery tank capacity    | 260 litres           |                    |
| Drive (rear)              | 2 electric motors    | 2 hydraulic motors |
| Travel speed              | 0 - 8km/h            |                    |
| Maximum gradient          | 13%                  |                    |
| Vacuum                    | 166mBr               |                    |
| Brush head pressure       | 0 - 150kg            |                    |
| Noise level               | 70dB                 | 85dB               |
| Turning circle            | 2900mm               |                    |
| SYSTEM SPECIFICATIONS     |                      |                    |
| Vacuum motor              | 2 x 850w             |                    |
| Power supply              | Electric             | 3 Cyl Kubota       |
| Brush motor               | 3x 750w              | 3x 80 C hydraulic  |
| Drive motor               | 2x 750w              | 2x 160 C hydraulic |
| Drive batteries           | 36v - 625A/h         | -                  |
| Battery charger           | 36v - 60A 240V - 10A | -                  |
| DIMENSIONS                |                      |                    |
| Length x width x height   | 2100 x 1300 x 1400mm |                    |
| Brush diameter            | 3 x ø380mm           |                    |
| Empty machine weight      | 500kg                | 850kg              |
| Battery weight            | 650kg                | 15kg               |