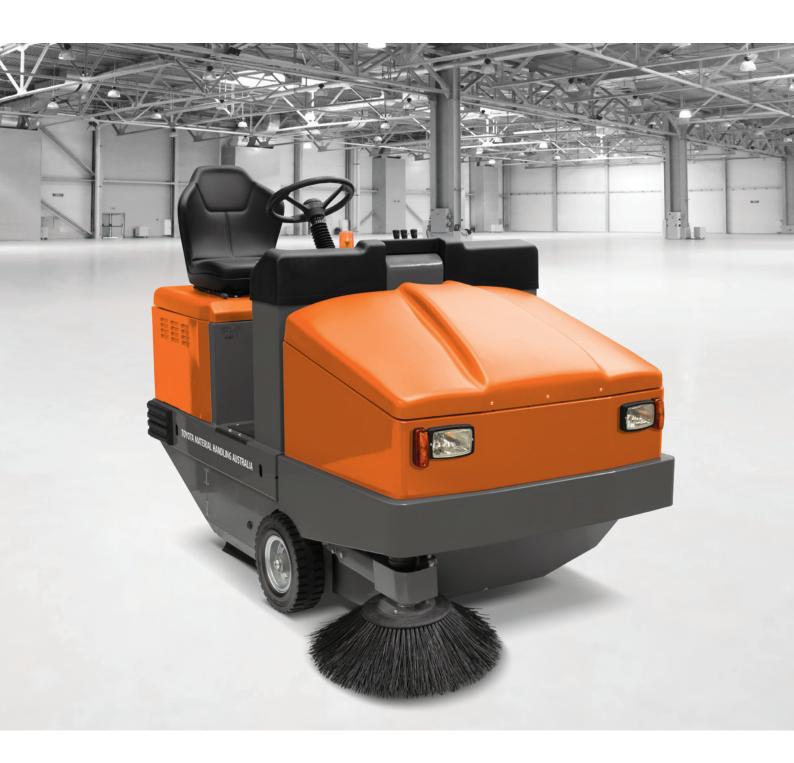

## **S32B RIDE ON SWEEPER**

Battery powered ride on sweeper with hydrostatic drive and low maintenance synthetic bag filter is designed for small to medium indoor and outdoor warehouse and manufacturing applications. The S32B has a strong steel frame and is easy to maintain with a hydraulic operated waste hopper and is also available in LPG. P.O.A.