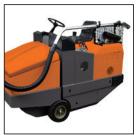

## **S32B RIDE ON SWEEPER**

## **S32B RIDE ON SWEEPER**

|                               | S32B                 |
|-------------------------------|----------------------|
| Classics noth 1 books         |                      |
| Cleaning path 1 brush         | 1000mm               |
| Cleaning path 2 brushes (OPT) | 1350mm               |
| Max coverage per hour         | 6600m²/h             |
| Max run time                  | 6 hours              |
| Waste hopper capacity         | 200 litres           |
| Dumping height                | 1300mm               |
| Filter type                   | Synthetic bag        |
| Filtering surface             | 6m <sup>2</sup>      |
| Max speed                     | 5 km/h               |
| Gradient                      | 12%                  |
| Sound level                   | 80dB                 |
| Turning circle                | 1560mm               |
| SYSTEM SPECIFICATIONS         |                      |
| Vacuum motor                  | 250w                 |
| Central brush motor           | Hydraulic            |
| Side brush motor              | Hydraulic            |
| System voltage                | 36vdc                |
| Battery                       | 6 x 6v 330 Amp       |
| DIMENSIONS                    |                      |
| Length x width x height       | 1820 x 1080 x 1365mm |
| Central brush                 | ø280 x 800mm         |
| Side brush                    | ø550mm               |
| Weight (without batteries)    | 620kg                |
| Battery weight                | 366kg                |
|                               |                      |

Battery powered ride on sweeper with hydrostatic drive and low maintenance synthetic bag filter is designed for small to medium indoor and outdoor warehouse and manufacturing applications. The S32B has a strong steel frame and is easy to maintain with a hydraulic operated waste hopper and is also available in LPG. P.O.A.