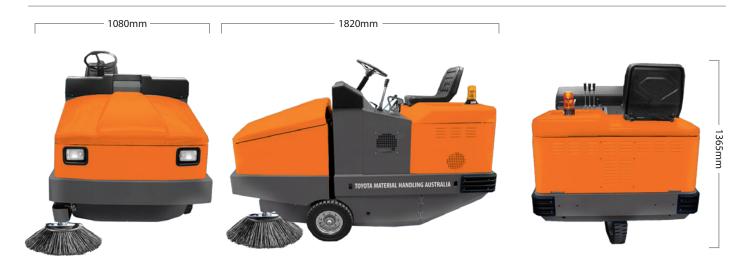

## **S32B RIDE ON SWEEPER**

|                               | S32B                 |
|-------------------------------|----------------------|
| Classics noth 1 books         |                      |
| Cleaning path 1 brush         | 1000mm               |
| Cleaning path 2 brushes (OPT) | 1350mm               |
| Max coverage per hour         | 6600m²/h             |
| Max run time                  | 6 hours              |
| Waste hopper capacity         | 200 litres           |
| Dumping height                | 1300mm               |
| Filter type                   | Synthetic bag        |
| Filtering surface             | 6m <sup>2</sup>      |
| Max speed                     | 5 km/h               |
| Gradient                      | 12%                  |
| Sound level                   | 80dB                 |
| Turning circle                | 1560mm               |
| SYSTEM SPECIFICATIONS         |                      |
| Vacuum motor                  | 250w                 |
| Central brush motor           | Hydraulic            |
| Side brush motor              | Hydraulic            |
| System voltage                | 36vdc                |
| Battery                       | 6 x 6v 330 Amp       |
| DIMENSIONS                    |                      |
| Length x width x height       | 1820 x 1080 x 1365mm |
| Central brush                 | ø280 x 800mm         |
| Side brush                    | ø550mm               |
| Weight (without batteries)    | 620kg                |
| Battery weight                | 366kg                |
|                               |                      |